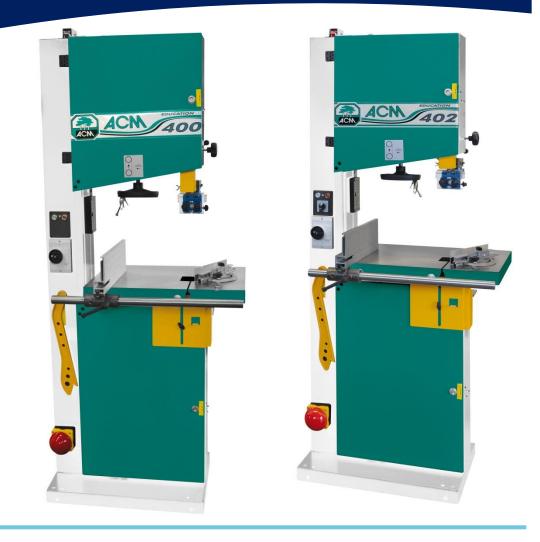

## **ACM Education series band saws**

The ACM Education range of band saws are a high-specification, Italian-built machine, ideally suited for the educational workshop. All feature the following as standard:

- Full guarding with interlocked doors
- Ceramic blade guides
- Latching foot stop
- Mechanically braked motor
- Table tilting from 0° to 45°
- Blade tension indicator
- Key operated interlock switch

There are 3 models in the series – the 400, 402 and 600. The 400 and 402 are the same size and cutting capacity but the 400 runs on a single-phase motor whereas the 402 has a 3-phase motor. The 600 is the largest model with a 3-phase motor, greater cutting height and width capacity and larger table size, making it ideal for prep-room use.