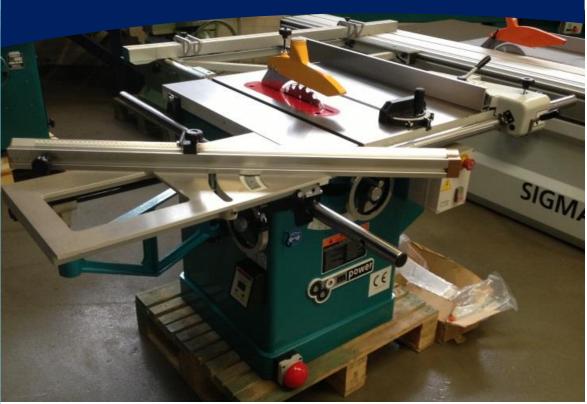

## M Power TS300 sliding table saw

The M Power TS300 sliding table saw is a solid, compact machine which offers a wealth of features for a realistic price. These include:

- Heavy duty cast iron table
- · Heavy duty cast iron sliding table and cast support arm
- Fabricated and fully welded cabinet
- Precision engineered rise and fall / tilt mechanism with large easy to use handles
- 635mm cross-cutting table with telescopic mitre fence and timber stop
- Mechanical spindle brake
- Alloy fences
- 300mm TCT sawblade included
- Foot stop switch
- Latching stop button
- Key interlock switch
- Dust extraction outlets 50mm & 100mm